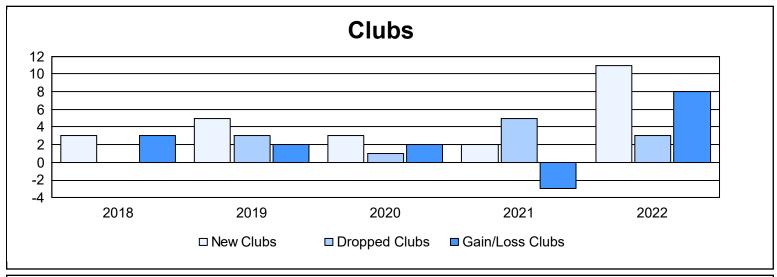

District 316 B As of June 2022 Cumulative

| Year      | New<br>Clubs | Dropped<br>Clubs | Gain/<br>Loss<br>Clubs | New<br>Members | Charter<br>Members | Reinstate<br>Members | Transfer<br>Members | Total<br>Member<br>Added | Total<br>Members<br>Dropped | Gain/<br>Loss<br>Members |
|-----------|--------------|------------------|------------------------|----------------|--------------------|----------------------|---------------------|--------------------------|-----------------------------|--------------------------|
| 2017-2018 | 3            | 0                | 3                      | 230            | 66                 | 13                   | 1                   | 310                      | 257                         | 53                       |
| 2018-2019 | 5            | 3                | 2                      | 235            | 124                | 5                    | 6                   | 370                      | 338                         | 32                       |
| 2019-2020 | 3            | 1                | 2                      | 104            | 65                 | 5                    | 5                   | 179                      | 398                         | -219                     |
| 2020-2021 | 2            | 5                | -3                     | 181            | 57                 | 17                   | 10                  | 265                      | 305                         | -40                      |
| 2021-2022 | 11           | 3                | 8                      | 259            | 237                | 10                   | 1                   | 507                      | 299                         | 208                      |
| Average   | 5            | 2                | 2                      | 202            | 110                | 10                   | 5                   | 326                      | 319                         | 7                        |