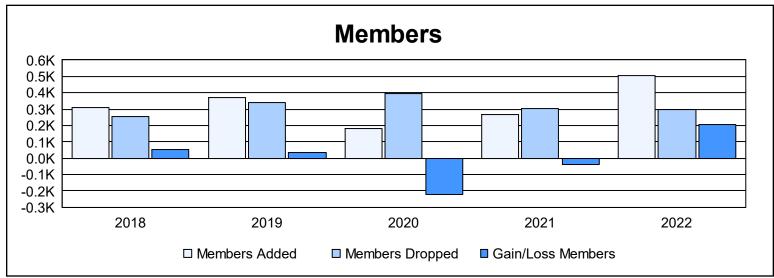

District 316 B As of June 2022 Cumulative

| Year      | New<br>Clubs | Dropped<br>Clubs | Gain/<br>Loss<br>Clubs | New<br>Members | Charter<br>Members | Reinstate<br>Members | Transfer<br>Members | Total<br>Member<br>Added | Total<br>Members<br>Dropped | Gain/<br>Loss<br>Members |
|-----------|--------------|------------------|------------------------|----------------|--------------------|----------------------|---------------------|--------------------------|-----------------------------|--------------------------|
| 2017-2018 | 3            | 0                | 3                      | 230            | 66                 | 13                   | 1                   | 310                      | 257                         | 53                       |
| 2018-2019 | 5            | 3                | 2                      | 235            | 124                | 5                    | 6                   | 370                      | 338                         | 32                       |
| 2019-2020 | 3            | 1                | 2                      | 104            | 65                 | 5                    | 5                   | 179                      | 398                         | -219                     |
| 2020-2021 | 2            | 5                | -3                     | 181            | 57                 | 17                   | 10                  | 265                      | 305                         | -40                      |
| 2021-2022 | 11           | 3                | 8                      | 259            | 237                | 10                   | 1                   | 507                      | 299                         | 208                      |
| Average   | 5            | 2                | 2                      | 202            | 110                | 10                   | 5                   | 326                      | 319                         | 7                        |